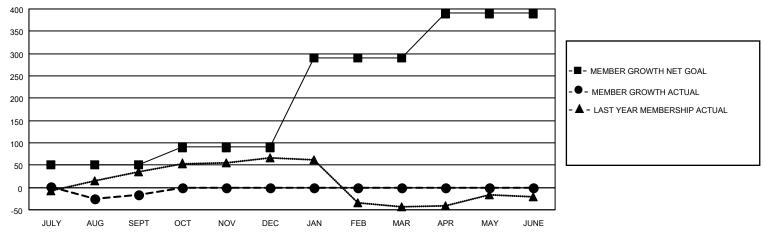

## GOALS AND ACTUAL MEMBERS CUMULATIVE

| DROPPED CLUBS: 2 |    | 8 CLUBS OF 34 ADDED 1 OR<br>MORE NEW MEMBERS | GENDER DISTRIBUTION                |              |  |
|------------------|----|----------------------------------------------|------------------------------------|--------------|--|
|                  |    | MORE NEW MEMBERS                             | MALE                               | 726 (66.30%) |  |
|                  |    |                                              | FEMALE 369 (33.70%)                |              |  |
| DROPPED MEMBERS  |    |                                              | NON BINARY                         | 0 (0.00%)    |  |
|                  |    |                                              | PREFER NOT TO ANSWER 0 (0.00%)     |              |  |
| DECEASED         | 2  |                                              |                                    |              |  |
| CLUB CANCELLED   | 42 | CLICK HERE FOR CUMULATIVE                    | TOTAL FAMILY UNIT MEMBERS          | 98           |  |
| OTHER            | 18 | MEMBERSHIP DATA                              |                                    |              |  |
| TOTAL            | 62 |                                              | FAMILY MEMBERS PAYING HALF DUES 49 |              |  |
|                  |    |                                              |                                    |              |  |

## MONTHLY MEMBERSHIP PROGRESS REPORT

LOCATION TEXAS District 2 T1 Results as of: 9/30/2021

| Clubs RESULTS FOR 2021-2022 |   |   |   | Members RESULTS FOR 2021-2022 |     |    |    |
|-----------------------------|---|---|---|-------------------------------|-----|----|----|
|                             |   |   |   |                               |     |    |    |
| JULY/AUG/SEPT               | 1 | 0 | 2 | JULY/AUG/SEPT                 | 50  | 48 | 62 |
| OCT/NOV/DEC                 | 3 | 0 | 0 | OCT/NOV/DEC                   | 40  | 0  | 0  |
| JAN/FEB/MAR                 | 4 | 0 | 0 | JAN/FEB/MAR                   | 200 | 0  | 0  |
| APR/MAY/JUNE                | 2 | 0 | 0 | APR/MAY/JUNE                  | 100 | 0  | 0  |