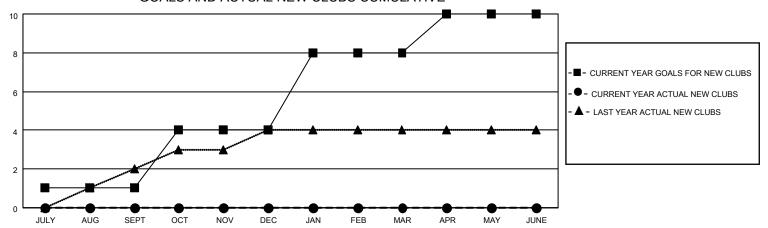

## GOALS AND ACTUAL NEW CLUBS CUMULATIVE

## MONTHLY MEMBERSHIP PROGRESS REPORT

LOCATION TEXAS District 2 T1 Results as of: 9/30/2021

| Clubs RESULTS FOR 2021-2022 |   |   |   | Members RESULTS FOR 2021-2022 |     |    |    |
|-----------------------------|---|---|---|-------------------------------|-----|----|----|
|                             |   |   |   |                               |     |    |    |
| JULY/AUG/SEPT               | 1 | 0 | 2 | JULY/AUG/SEPT                 | 50  | 48 | 62 |
| OCT/NOV/DEC                 | 3 | 0 | 0 | OCT/NOV/DEC                   | 40  | 0  | 0  |
| JAN/FEB/MAR                 | 4 | 0 | 0 | JAN/FEB/MAR                   | 200 | 0  | 0  |
| APR/MAY/JUNE                | 2 | 0 | 0 | APR/MAY/JUNE                  | 100 | 0  | 0  |